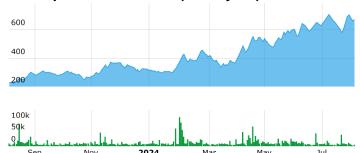

# Share price and Volume (last 1 year):

| Price   | Sep-23 | Oct-23 | Nov-23 | Dec-23 | Jan-24 | Feb-24 | Mar-24 | Apr-24 | May-24 | Jun-24 | Jul-24 | LTP |
|---------|--------|--------|--------|--------|--------|--------|--------|--------|--------|--------|--------|-----|
| Valiant | 286    | 266    | 362    | 364    | 323    | 407    | 365    | 517    | 605    | 628    | 673    | 673 |