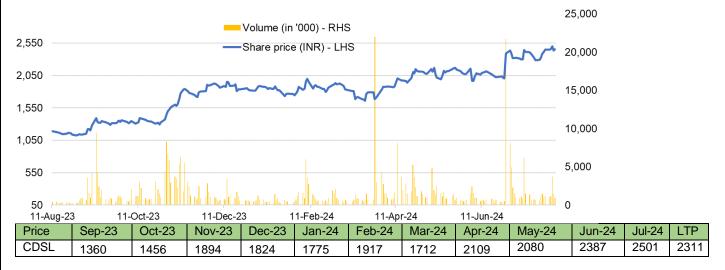

# 5. CENTRAL DEPOSITORY SERVICES (INDIA) LIMITED

**Filing:** (EXCELLENT RESULTS) For the quarter ending Jun-24 for CDSL, Sales up 71% YoY from INR 150 Cr in Jun-23 to INR 257 Cr in Jun-24. Similarly, Net Profit up 81% from INR 74 Cr to INR 134 Cr. On a QoQ basis, Sales up 7% and Net Profit up 4%.

**MCap:** INR 24,149 Cr **PE:** 50.4x

Number of LinkedIn Employees: 273 Members

Number of EPFO Employees: 337 as per Mar '24 Data.

**GSTR3B:** Last filed Jun '24.

CDSL is a Govt. registered share depository, promoted by BSE & SBI, regulated by SEBI.

# Share price and Volume (last 1 year):

| Price   | Sep-23 | Oct-23 | Nov-23 | Dec-23 | Jan-24 | Feb-24 | Mar-24 | Apr-24 | May-24 | Jun-24 | Jul-24 | LTP |
|---------|--------|--------|--------|--------|--------|--------|--------|--------|--------|--------|--------|-----|
| Valiant | 286    | 266    | 362    | 364    | 323    | 407    | 365    | 517    | 605    | 628    | 673    | 673 |