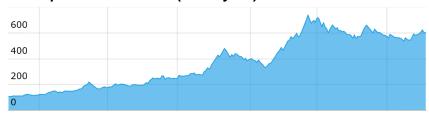

# Share price and Volume (last 1 year):

| Price | Sep-23 | Oct-23 | Nov-23 | Dec-23 | Jan-24 | Feb-24 | Mar-24 | Apr-24 | May-24 | Jun-24 | Jul-24 | LTP |
|-------|--------|--------|--------|--------|--------|--------|--------|--------|--------|--------|--------|-----|
| Arrow | 149    | 177    | 196    | 245    | 370    | 392    | 385    | 681    | 556    | 580    | 623    | 636 |