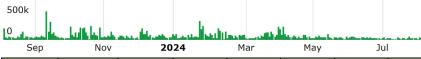

# Share price and Volume (last 1 year):

| Price  | Sep-23 | Oct-23 | Nov-23 | Dec-23 | Jan-24 | Feb-24 | Mar-24 | Apr-24 | May-24 | Jun-24 | Jul-24 | LTP  |
|--------|--------|--------|--------|--------|--------|--------|--------|--------|--------|--------|--------|------|
| Shakti | 860    | 1036   | 1005   | 1024   | 1478   | 1315   | 1334   | 1981   | 2483   | 3665   | 4277   | 4870 |