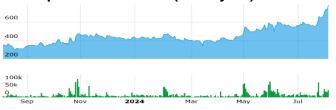

## Share price and Volume (last 1 year):

| Price | Sep-23 | Oct-23 | Nov-23 | Dec-23 | Jan-24 | Feb-24 | Mar-24 | Apr-24 | May-24 | Jun-24 | Jul-24 | LTP |
|-------|--------|--------|--------|--------|--------|--------|--------|--------|--------|--------|--------|-----|
| Arrow | 373    | 478    | 456    | 440    | 432    | 408    | 387    | 455    | 573    | 563    | 743    | 945 |