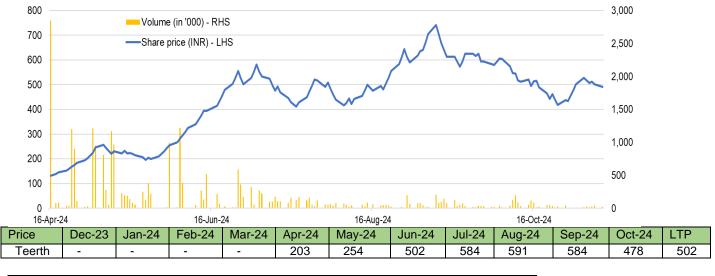

## 4. VIVIANA POWER TECH LIMITED NSE: VIVIANA

(SME: Lot Size = 125 shares) (1<sup>st</sup> time covered: 30<sup>th</sup> Jan 2023)

**Recent filing:** (ORDER) Viviana Power has secured 2 turnkey contracts of total worth INR 106 Cr (i) INR 74 Cr from Paschim Gujarat Vij Company Limited and existing client, M/s. Dakshin Gujarat Vij Company Limited under the SI and KSY Schemes. (ii) INR 32.3 Cr from Madhya Gujarat Vij Company Limited under the SI Scheme.

**SUMMARY:** 4y Operating Profit uptrend | 4h Operating Profit uptrend | PE 63.2x (Sector PE range 30-50) | Excellent Sep-24 results | Fund raise | Acquisition | Large Order | Telecom | Solar | Power infra

#### Share price and Volume (last 1 year):

| Price   | Dec-23 | Jan-24 | Feb-24 | Mar-24 | Apr-24 | May-24 | Jun-24 | Jul-24 | Aug-24 | Sep-24 | Oct-24 | LTP |
|---------|--------|--------|--------|--------|--------|--------|--------|--------|--------|--------|--------|-----|
| Viviana | 178    | 324    | 300    | 280    | 477    | 653    | 885    | 825    | 908    | 807    | 824    | 896 |