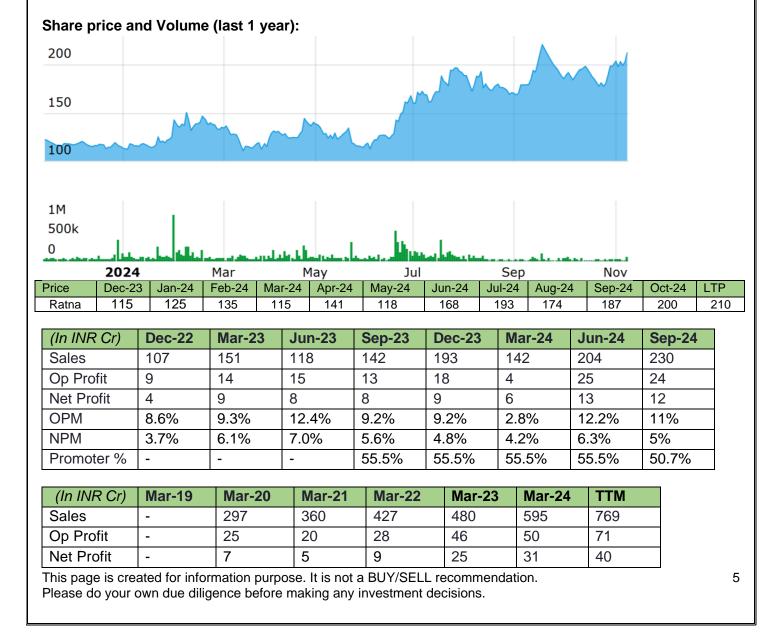

#### 1. RATNAVEER PRECISION ENGINEERING LIMITED

**Filing:** (GOOD TO EXCELLENT RESULS) For the quarter ending Sep-24 for Ratnaveer Precision, Sales up 62% YoY from INR 142 Cr in Sep-23 to INR 230 Cr in Sep-24. Similarly, Net Profit up 50% from INR 8 Cr to INR 12 Cr. On a QoQ basis, Sales up 13% and Net Profit down 8%.

## **1. RATNAVEER PRECISION ENGINEERING LIMITED**

BSE: 543978 (1<sup>st</sup> time covered: 19<sup>th</sup> Feb 2024)

**Recent filing:** (GOOD TO EXCELLENT RESULS) For the quarter ending Sep-24 for Ratnaveer Precision, Sales up 62% YoY from INR 142 Cr in Sep-23 to INR 230 Cr in Sep-24. Similarly, Net Profit up 50% from INR 8 Cr to INR 12 Cr. On a QoQ basis, Sales up 13% and Net Profit down 8%. (FUND RAISE) Board Meeting to be held on 11-Nov-2024 to consider fund raise.

**SUMMARY**: 4y Operating Profit Uptrend | PE 25.7x (Sector PE range 10-50) | Excellent Sep-24 Results | Capacity expansion | New product launches | Fund Raise | Steel Products

- MCap of INR 1,019 Crore (share price = INR 210 / share) (as on 11<sup>th</sup> Nov '24)
- TTM PE 25.7x (as on 11<sup>th</sup> Nov '24) Retail float = 24.7% (Sep-24)

FOOD FOR THOUGHT: Volatility in raw material price.

**Company Description:** Company is engaged in manufacturing and supply of different Stainless-Steel Products. Company is India's largest washer manufacturer producing around 6000MT per annum and is known for its Quality Assured Products, Timeless Deliveries World-Wide, Best Prices, Prompt Responses to the customers.