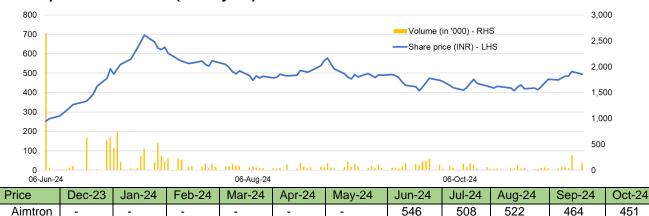

#### 6. <u>AIMTRON ELECTRONICS LIMITED</u>

**Filing:** (GOOD TO EXCELLENT RESULTS) For the half year ending Sep-24, Sales up 35% YoY from INR 43 Cr in Sep-23 to INR 58 Cr in Sep-24. Similarly, Net Profit up 57% from INR 7 Cr to INR 11 Cr. On a HoH basis, Sales up 16% and Net Profit up 57%.

MCap: INR 1,008 Cr PE: 56.8x Number of LinkedIn Employees: 102 Members GSTR3B: Last filed Sep '24. Renowned Investor: Ashish Kacholia.