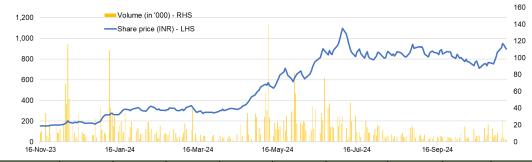

## 2. DYNACONS SYSTEMS & SOLUTIONS LIMITED

NSE: DSSL (1<sup>st</sup> time covered: 13<sup>th</sup> Mar 2023)

**Recent filing:** (GOOD TO EXCELLENT RESULS) For the quarter ending Sep-24 for Dynacons System, Sales up 39% YoY from INR 220 Cr in Sep-23 to INR 306 Cr in Sep-24. Similarly, Net Profit up 38% from INR 13 Cr to INR 18 Cr. On a QoQ basis, Sales down 5% and Net Profit remained flat.

**SUMMARY**: 6y Operating Profit uptrend | 4q Operating Profit uptrend | PE 26.7x (Sector PE range 30-50) | Excellent Sep-24 Results | New Age IT

- MCap of INR 1,691 Crore (share price = INR 1,330 / share) (as on 11<sup>th</sup> Nov '24)
- TTM PE 26.7x (as on 11<sup>th</sup> Nov '24) Retail float = 25.9% (Sep-24)

FOOD FOR THOUGHT: Risk of timing of receivable from PSU Entities.

**Company Description:** Established in 1995, Dynacons undertakes all activities related to IT infrastructure including infrastructure design and consultancy services, turnkey systems integration of large Network and Data Centre infrastructure including supply of associated equipment and software, onsite and remote facilities management of multi-location infrastructure of domestic locations.

#### Share price and Volume (last 1 year): 1,500 1,000 500 100k 50k 0 Sep 2024 Mar May Jul Nov Apr-24 May-24 Jun-24 Sep-24 Oct-24 Price Dec-23 Jan-24 Feb-24 Mar-24 Jul-24 Aug-24 LTP DSSL 620 653 871 1028 1270 1194 1134 1310 1527 1391 1270 1330 (In INR Cr) **Dec-22** Mar-23 Jun-23 Sep-23 Dec-23 Mar-24 Jun-24 Sep-24 227 Sales 172 227 296 220 282 321 306 12 **Op Profit** 19 20 19 19 20 25 26 Net Profit 8 12 14 13 13 14 18 18 7% OPM 7% 8% 7% 9% 8% 8% 8% NPM 5% 5% 5% 6% 6% 5% 6% 6% 61.1% 61.0% Promoter % 61.1% 61.1% 61.1% 61.1% 61.0% 61.0% (In INR Cr) Mar-19 Mar-20 **Mar-21** Mar-22 Mar-23 Mar-24 ттм Sales 311 329 436 654 804 1.024 1,136 **Op Profit** 13 15 19 31 55 78 89