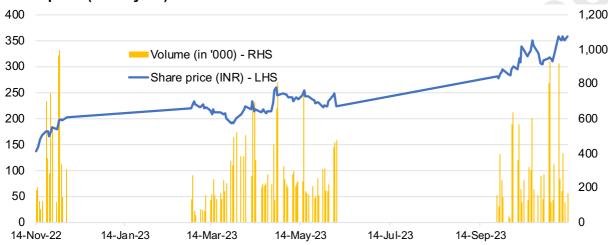

#### Share price (last 1 year):

Note: Complete data not available

| Price  | Nov-22 | Dec-22 | Jan-23 | Feb-23 | Mar-23 | Apr-23 | May-23 | Jun-23 | Jul-23 | Aug-23 | Sep-23 | Oct-23 |
|--------|--------|--------|--------|--------|--------|--------|--------|--------|--------|--------|--------|--------|
| Vertoz | 197    | 239    | 230    | 220    | 200    | 245    | 223    | 226    | 251    | 254    | 294    | 318    |