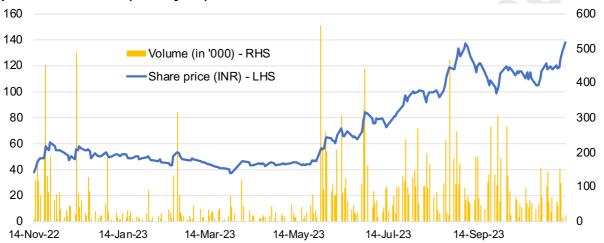

- MCap of INR 427 Crore (share price = INR 357 / share) (as on 13<sup>th</sup> Nov '23)
- TTM PE of 26.7x (as on 13<sup>th</sup> Nov '23) Retail float = 12.4% (Sep-23)

| (In INR Cr) | Dec-21 | Mar-22 | Jun-22 | Sep-22 | Dec-22 | Mar-23 | Jun-23 | Sep-23 |
|-------------|--------|--------|--------|--------|--------|--------|--------|--------|
| Sales       | 12.2   | 10.0   | 11.0   | 15.9   | 21.6   | 34.3   | 33.9   | 37.7   |
| Op Profit   | 3.1    | 2.6    | 2.7    | 3.6    | 4.3    | 6.5    | 3.9    | 6.6    |
| Net Profit  | 1.8    | 1.8    | 1.4    | 2.3    | 3.2    | 4.1    | 3.5    | 5.1    |
| OPM         | 25%    | 26%    | 25%    | 23%    | 20%    | 19%    | 12%    | 18%    |
| NPM         | 15%    | 18%    | 13%    | 14%    | 15%    | 12%    | 10%    | 14%    |
| Promoter %  |        | 56.3%  | 56.3%  | 56.3%  | 56.3%  | 56.3%  | 56.3%  | 49.0%  |

#### Share price and Volume (last 1 year):

| Price | Nov-22 | Dec-22 | Jan-23 | Feb-23 | Mar-23 | Apr-23 | May-23 | Jun-23 | Jul-23 | Aug-23 | Sep-23 | Oct-23 |
|-------|--------|--------|--------|--------|--------|--------|--------|--------|--------|--------|--------|--------|
| Vmarc | 55     | 50     | 50     | 47     | 40     | 44     | 56     | 84     | 100    | 133    | 108    | 117    |