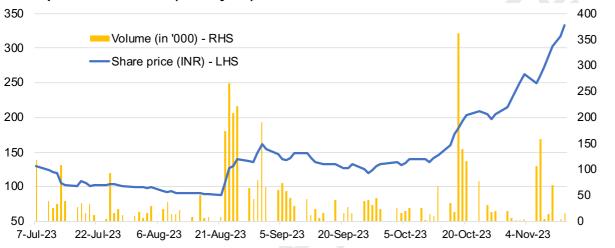

#### Share price and Volume (last 1 year):

| Price | Nov-22 | Dec-22 | Jan-23 | Feb-23 | Mar-23 | Apr-23 | May-23 | Jun-23 | Jul-23 | Aug-23 | Sep-23 | Oct-23 |
|-------|--------|--------|--------|--------|--------|--------|--------|--------|--------|--------|--------|--------|
| Vmarc | 55     | 50     | 50     | 47     | 40     | 44     | 56     | 84     | 100    | 133    | 108    | 117    |