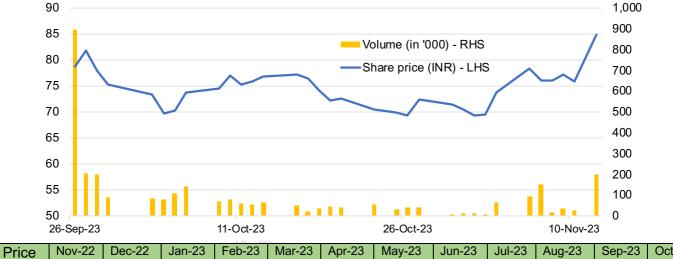

#### Share price and Volume (last 1 year):

- Price
   Nov-22
   Dec-22
   Jan-23
   Feb-23
   Mar-23
   Apr-23
   Jun-23
   Jun-23
   Jul-23
   Aug-23
   Sep-23
   Oct-23

   Kund
   75.2
   70.5
  - MCap of INR 99.9 Crore (share price = INR 97.2 / share) (as on 13<sup>th</sup> Nov '23)
  - TTM PE 17.0x (as on 13<sup>th</sup> Nov '23) Retail float = 20.9% (Sep-23)