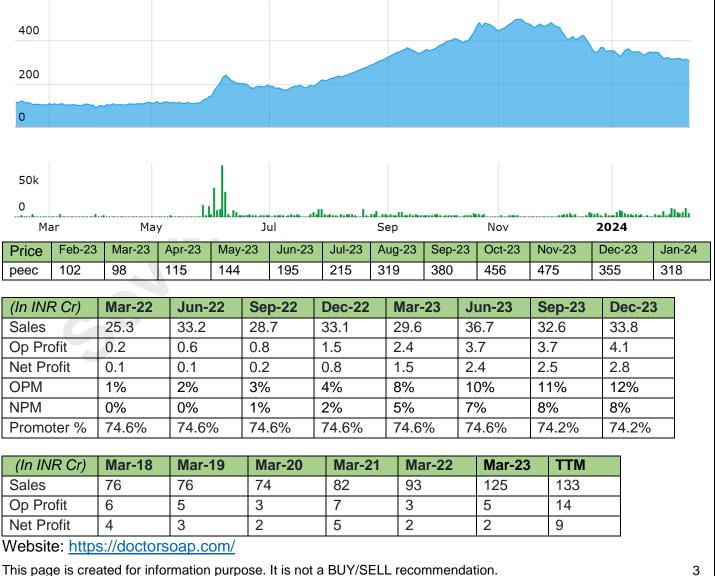

## 1. PEE SEE COSMA SOPE LIMITED BSE: 524136

(1<sup>st</sup> time covered: Today)

Recent filing: (GOOD TO EXCELLENT RESULT) For the quarter ending Dec-23, Sales up 2% YoY from INR 33.1 Cr in Dec-22 to INR 33.8 Cr in Dec-23. Similarly, Net Profit up 273% from INR 0.75 Cr to INR 2.8 Cr. On a QoQ basis, Sales up 4% and Net Profit up 12%.

**SUMMARY:** 2y Operating Profit uptrend | 7q Operating Profit uptrend | PE 9.8x (Sector PE range 30-100) | Excellent Dec-23 results | Ace Investor

- MCap of INR 90.2 Crore (share price = INR 341 / share) (as on 12<sup>th</sup> Feb '24)
- TTM PE of 9.8x (as on 12<sup>th</sup> Feb '24) Retail float = 18.5% (Dec-23)

Company Description: Established in 1986, Pee Cee Cosma Sope Ltd specializes in the production and distribution of laundry soaps, detergent powder, and cakes, marketed under the renowned brand, Doctor Soap.

#### Share price and Volume (last 1 year):

Please do your own due diligence before making any investment decisions.

|                            |           | 12 <sup>th</sup> Feb 2024                                       |
|----------------------------|-----------|-----------------------------------------------------------------|
| Company Type               | Evergreen |                                                                 |
| LT OP uptrend              | Yes       |                                                                 |
| ST OP uptrend              | Yes       |                                                                 |
| PE 9.8 (FMC)<br>Below Sect |           |                                                                 |
| Futuristic Sector          | No        |                                                                 |
| HNI / Institutional        |           |                                                                 |
| / Promoter                 | Yes       | Jun '23: Arun Kumar Mukherjee has bought 27k equity shares at a |
| Buying                     |           | price of INR158 each, aggregating to INR 42.6L.                 |
| Special Situation          | No        | <u>×6</u>                                                       |
| Future Visibility          | No        |                                                                 |