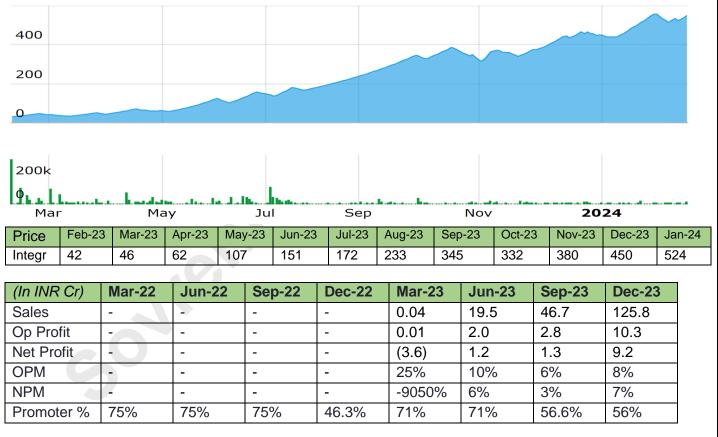

## 4. INTEGRATED INDUSTRIES LIMITED BSE: 531889

(1<sup>st</sup> time covered: Today)

**Recent filing:** (EXCELLENT RESULTS) For the quarter ending Dec-23, Sales up 2.7x QoQ from INR 46.7 Cr in Sep-23 to INR 125.8 Cr in Dec-23. Similarly, Net Profit up 7.1x from INR 1.3 Cr to INR 9.19 Cr.

**SUMMARY**: 6y Operating Profit uptrend | PE 56.8x (Sector PE range 30-100) | Excellent Dec-23 results | Fund Raise | Institutional Entry

- MCap of INR 457 Crore (share price = INR 720/ share) (as on 12<sup>th</sup> Feb '24)
- TTM PE 56.8x (as on 12<sup>th</sup> Feb '24) Retail float = 14.3% (Dec-23)

**Company Description:** Established in 1995, Integrated Industries Ltd specializes in the production of Organic & Inorganic Food Products, Bakery items, and other Processed Foods. With a focus on quality, the company has been engaged in delivering a diverse range of food products since its inception.

#### Share price and Volume (last 1 year):

| (In INR Cr) | Mar-18 | Mar-19 | Mar-20 | Mar-21 | Mar-22 | Mar-23 | ттм |
|-------------|--------|--------|--------|--------|--------|--------|-----|
| Sales       | -      | -      | -      | -      | -      | 5.14   | 192 |
| Op Profit   | -      | -      | -      | -      | -      | 4.99   | 15  |
| Net Profit  | -      | -      | -      | -      | -      | 1.36   | 8.0 |

Website: https://integratedtech.in/

|                                      |           | 12 <sup>th</sup> Feb 2024                                                                                                                                                                                                                                                                                                                                                                                                                                                                                                                                                        |
|--------------------------------------|-----------|----------------------------------------------------------------------------------------------------------------------------------------------------------------------------------------------------------------------------------------------------------------------------------------------------------------------------------------------------------------------------------------------------------------------------------------------------------------------------------------------------------------------------------------------------------------------------------|
| Company Type                         | Evergreen |                                                                                                                                                                                                                                                                                                                                                                                                                                                                                                                                                                                  |
| LT OP uptrend                        | Yes       | ВИТТЕР                                                                                                                                                                                                                                                                                                                                                                                                                                                                                                                                                                           |
| ST OP uptrend                        | Yes       |                                                                                                                                                                                                                                                                                                                                                                                                                                                                                                                                                                                  |
| PE <b>56.8</b> (FM<br>Low to mid end | ,         |                                                                                                                                                                                                                                                                                                                                                                                                                                                                                                                                                                                  |
| Futuristic Sector                    | Νο        |                                                                                                                                                                                                                                                                                                                                                                                                                                                                                                                                                                                  |
| HNI / Institutional                  |           | Sep'23: As per the September Shareholding Pattern data, two                                                                                                                                                                                                                                                                                                                                                                                                                                                                                                                      |
| / Promoter                           | Yes       | funds (i) Aidos India Fund Limited has bought 3.46% stake. (ii)                                                                                                                                                                                                                                                                                                                                                                                                                                                                                                                  |
| Buying                               |           | Arrow Emerging Opportunities Fund Limited has bought 3.46% stake.                                                                                                                                                                                                                                                                                                                                                                                                                                                                                                                |
| Special Situation                    | Yes       | <ul> <li>Nov '23: BoD has considered and approved the issuance of 20.5k convertible warrants at a price INR 366 each, aggregating to INR 75Cr.</li> <li>Aug '23: BoD has considered and approved the issuance of 53.4L equity shares on preferential basis at a price INR 170 each, aggregating to INR 34.6 Cr.</li> <li>Aug '23: BoD has considered and approved the issuance of 20.1L convertible warrants at a price INR 170 each, aggregating to INR 90.8 Cr.</li> <li>Jun '23: BoD has considered and approved the raising of INR 125Cr through the right issue.</li> </ul> |
| Future Visibility                    | Yes       | July '23: Company has acquired 100% stake in Nurture Well LLC<br>Sharjah,UAE at INR 22.4L (~ 100,000 AED).May '23: Company has acquired 100% stake in Nurture Well Foods<br>Private Limited.                                                                                                                                                                                                                                                                                                                                                                                     |