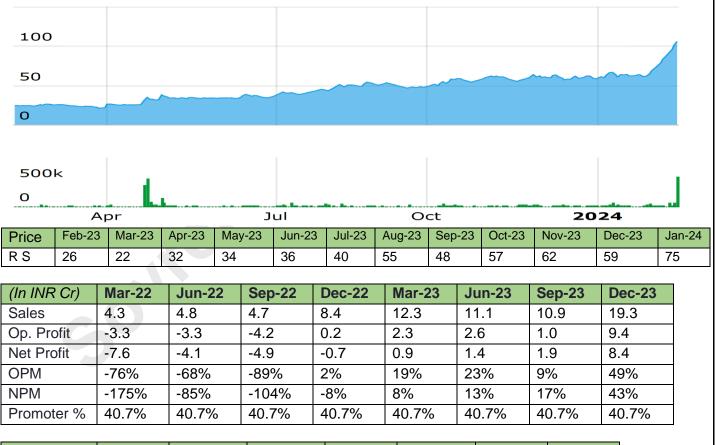

# 2. R S SOFTWARE (INDIA) LIMITED BSE: 517447

(1<sup>st</sup> time covered: Today)

**Recent filing**: (EXCELLENT RESULTS) For the quarter ending Dec-23, Sales up 131% YoY from INR 8.37 Cr in Dec-22 to INR 19.3 Cr in Dec-23. Similarly, Net Profit up from loss of INR 0.7 Cr to INR 8.37 Cr. On a QoQ basis, Sales up 76% and Net Profit up 4.5x.

**SUMMARY**: 6y Operating Profit uptrend | 5q Operating Profit uptrend | PE 22.8x (Sector PE range 30-50) | Excellent Dec-23 results | Ace Investor

- MCap of INR 287 Crore (share price = INR 112 / share) (as on 12<sup>th</sup> Feb '24)
- TTM PE of 22.8x (as on 12<sup>th</sup> Feb '24) Retail float = 38.7% (Dec-23)

**Company Description**: RS Software is a global software and payment solution provider. The company primarily focuses on delivering technology solutions for the payments industry. Its services include designing, developing, and implementing software solutions for various aspects of electronic payments, including credit and debit card processing, mobile payments, and other financial transactions.

#### Share price and Volume (last 1 year):

| (In INR Cr) | Mar-18 | Mar-19 | Mar-20 | Mar-21 | Mar-22 | Mar-23 | ттм |
|-------------|--------|--------|--------|--------|--------|--------|-----|
| Sales       | 63     | 65     | 60     | 35     | 28     | 30     | 54  |
| Op. Profit  | -45    | -37    | -37    | -18    | -12    | -5     | 15  |
| Net Profit  | -26    | -28    | -74    | -21    | -16    | -9     | 13  |

Website: https://rssoftware.com/

|                          |                     | 12 <sup>th</sup> Feb 2024                                                                       |
|--------------------------|---------------------|-------------------------------------------------------------------------------------------------|
| Company Type             | Evergreen           |                                                                                                 |
| LT OP uptrend            | Yes                 |                                                                                                 |
| ST OP uptrend            | Yes                 | 🛿 world <b>pay <u>MasterCard</u> Meta</b> Bank 🛛 🗸 🖌 🗛                                          |
| PE 22.8 (I<br>Below sect |                     |                                                                                                 |
| Futuristic Sector        | Yes<br>(IT)         | metabark                                                                                        |
| HNI / Institutional      |                     |                                                                                                 |
| / Promoter               | Yes                 | Anil Kumar Mukherjee has bought 1.45L shares at a price of INR166 each aggregating to INR 1.5Cr |
| Buying                   |                     |                                                                                                 |
| Special Situation        | No                  |                                                                                                 |
| Future Visibility        | No                  |                                                                                                 |
| LT OP = Long-terr        | n operating profit; | ST OP = Short-term operating profit                                                             |
|                          |                     |                                                                                                 |