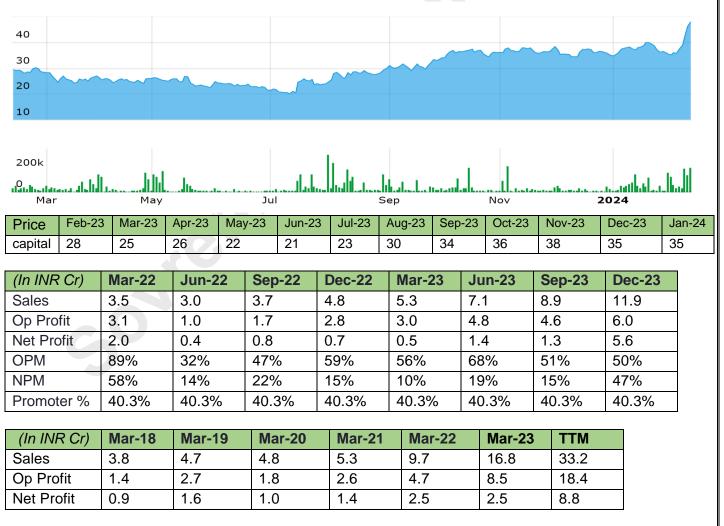

# 3. CAPITAL TRADE LINKS LIMITED BSE: 538476

(1<sup>st</sup> time covered: 9<sup>th</sup> Feb 2023)

**Recent filing:** (EXCELLENT RESULTS) For the quarter ending Dec-23, Sales up 2.5x YoY from INR 4.8 Cr in Dec-22 to INR 11.9 Cr in Dec-23. Similarly, Net Profit up 7.7x from INR 0.7 Cr to INR 5.6 Cr. On a QoQ basis, Sales up 34% and Net Profit up 4.3x.

**SUMMARY**: 4y Operating Profit uptrend | 6q Operating Profit uptrend | PE 33.1x (Sector PE range 20-40) | Excellent Dec-23 results | NBFCs

- MCap of INR 291 Crore (share price = INR 47.8 / share) (as on 12<sup>th</sup> Feb '24)
- TTM PE 33.1x (as on 12<sup>th</sup> Feb '24) Retail float = 16.4% (Dec-23)

**Company Description:** Established in 1984, the company primarily focuses on providing loans and financial services, specializing in credit facilities for individuals and businesses in the low to medium range. With a predominant presence in North India, it offers a variety of products and services, including personal loans and secured loans.

#### Share price and Volume (last 1 year):

Website: https://www.capitaltrade.in/

|                                          |           |                       |                      | 12 <sup>th</sup> Feb 2024 |
|------------------------------------------|-----------|-----------------------|----------------------|---------------------------|
| Company Type                             | Evergreen | 0                     |                      | 5                         |
| LT OP uptrend                            | Yes       | PERSONAL LOAN         | <b>BUSINESS LOAN</b> | EV LOAN                   |
| ST OP uptrend                            | Yes       |                       |                      |                           |
| PE 33.1 (NBF<br>Mid to high end c        |           |                       |                      |                           |
| Futuristic Sector                        | No        | LOAN AGAINST PROPERTY | UNETAF LOAN          |                           |
| HNI / Institutional /<br>Promoter Buying | No        |                       |                      |                           |
| Special Situation                        | No        |                       |                      |                           |
| Future Visibility                        | No        |                       |                      | 0                         |