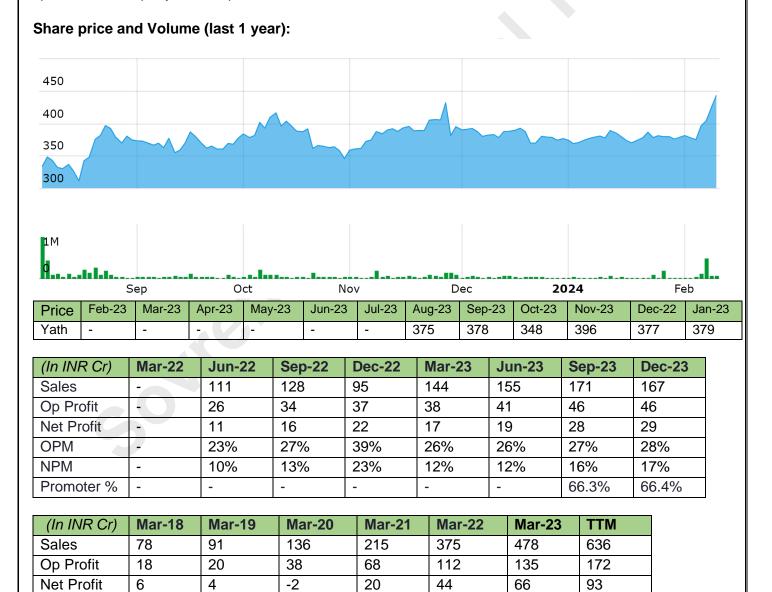

## 5. YATHARTH HOSPITAL & TRAUMA CARE SERVICES LTD.

NSE: YATHARTH (1<sup>st</sup> time covered: 8<sup>th</sup> Nov 2023)

**Recent filing:** (GOOD TO EXCELLENT RESULTS) For the quarter ending Dec-23, Sales up 21% YoY from INR 138 Cr in Dec-22 to INR 167 Cr in Dec-23. Similarly, Net Profit up 83% from INR 24 Cr to INR 43.8 Cr. On a QoQ basis, Sales down 2% and Net Profit up 11%.

**SUMMARY**: 6y Operating Profit uptrend | 6q Operating Profit uptrend | PE 39.1x (Sector PE range 40-80) | Excellent Dec-23 results | Promoter buying | Acquisition

- MCap of INR 3,651 Crore (share price = INR 425 / share) (as on 12<sup>th</sup> Feb '24)
- TTM PE 39.1x (as on 12<sup>th</sup> Feb '24) Retail float = 8.2% (Dec-23)

Website: https://www.yatharthhospital.com/

|                                   |           | 12 <sup>th</sup> Feb 2024                                                                                                                                                                                                                                                                                                                                                                                                                                                                                                                                                                                                                                                                                                                                                                                                                                                        |
|-----------------------------------|-----------|----------------------------------------------------------------------------------------------------------------------------------------------------------------------------------------------------------------------------------------------------------------------------------------------------------------------------------------------------------------------------------------------------------------------------------------------------------------------------------------------------------------------------------------------------------------------------------------------------------------------------------------------------------------------------------------------------------------------------------------------------------------------------------------------------------------------------------------------------------------------------------|
| Company Type                      | Evergreen | VARIARXH                                                                                                                                                                                                                                                                                                                                                                                                                                                                                                                                                                                                                                                                                                                                                                                                                                                                         |
| LT OP uptrend                     | Yes       |                                                                                                                                                                                                                                                                                                                                                                                                                                                                                                                                                                                                                                                                                                                                                                                                                                                                                  |
| ST OP uptrend                     | Yes       |                                                                                                                                                                                                                                                                                                                                                                                                                                                                                                                                                                                                                                                                                                                                                                                                                                                                                  |
| PE 39.1 (Hospita                  |           |                                                                                                                                                                                                                                                                                                                                                                                                                                                                                                                                                                                                                                                                                                                                                                                                                                                                                  |
| Below sector                      | r range   |                                                                                                                                                                                                                                                                                                                                                                                                                                                                                                                                                                                                                                                                                                                                                                                                                                                                                  |
| Futuristic Sector                 | No        |                                                                                                                                                                                                                                                                                                                                                                                                                                                                                                                                                                                                                                                                                                                                                                                                                                                                                  |
|                                   |           | Jan '24: Bnp Paribas sold 2.6L equity shares to Society Generale.                                                                                                                                                                                                                                                                                                                                                                                                                                                                                                                                                                                                                                                                                                                                                                                                                |
| HNI / Institutional<br>/ Promoter | Yes       | Nov '23: Promoter Ajay Kumar Tyagi bought 1L shares of the Company from the market.                                                                                                                                                                                                                                                                                                                                                                                                                                                                                                                                                                                                                                                                                                                                                                                              |
| Buying                            |           | Aug '23: Plutus Wealth Management bought 10L shares at INR 331/share, totaling to INR 33.1 Cr.                                                                                                                                                                                                                                                                                                                                                                                                                                                                                                                                                                                                                                                                                                                                                                                   |
| Special Situation                 | Yes       | IPO in Aug '23                                                                                                                                                                                                                                                                                                                                                                                                                                                                                                                                                                                                                                                                                                                                                                                                                                                                   |
| Future Visibility                 | No        | <ul> <li>Feb '24: Company signed a definitive agreement with Pristine Infracon<br/>Pvt Ltd and its shareholders for acquisition of Asian Fidelis Hospital<br/>in Faridabad by way of 100% equity share purchase at a consideration<br/>of INR 116 Cr.</li> <li>Dec '23: (STAY ORDER) In continuation to Company's intimation dated<br/>28<sup>th</sup> Nov 2023, relating to the unexpected order from the<br/>Commissionerate of Sagar Sambhag, Madhya Pradesh, directing the<br/>takeover of Ramraja Hospital premises, along with other land parcels<br/>in the region belonging to 13 other entities. Company preferred an<br/>appeal against the said order in the High Court of Madhya Pradesh,<br/>Jabalpur and the Company along with few other entities in the region<br/>have successfully secured a court-granted stay order related to the land<br/>case.</li> </ul> |
| S                                 |           | Nov '23: Company has received an order from the Commissionerate of<br>Sagar Sambhag, Madhya Pradesh to take over the premises of the<br>Ramraja Hospital, as the land as stated in the said order belongs to the<br>Government of Madhya Pradesh. Background: Yatharth had earlier<br>acquired Ramraja Hospital in Feb 2022. Initially, prior to its acquisition<br>by Yatharth, Ramraja Hospital had acquired total 5.698 hectare lands<br>from different individual owners on different dates from 2012 to<br>2017. After acquiring these lands, Ramraja Hospital obtained NOCs<br>from different govt authorities for commercial/hospital operation and the<br>government had converted these lands from agriculture to<br>commercial/hospital use.                                                                                                                           |